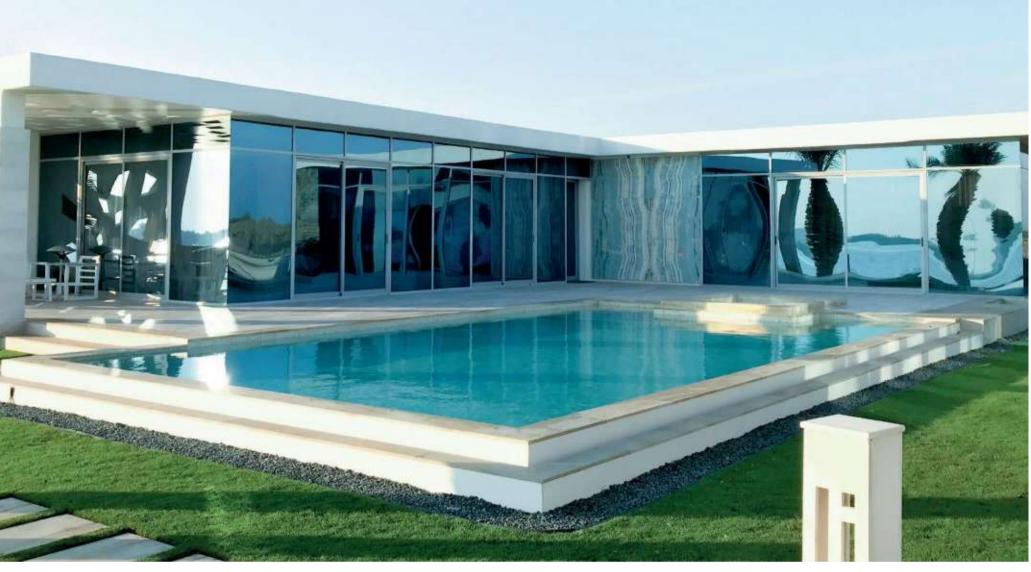

#### Private Villa Abu Dhabi

Curtain wall - Sliding

Curtain wall - Aluminium Doors and Windows